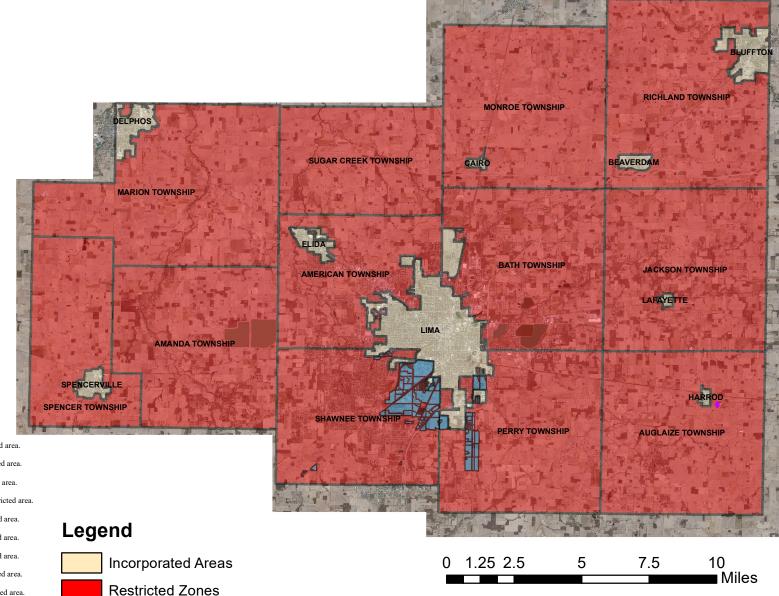

- 3. Marion All areas of the township designated as a restricted area.
- 4. Sugar Creek All areas of the township designated as a restricted area.
- 5. Spencer All areas of the township designated as a restricted area.
- 6. Monroe All areas of the township designated as a restricted area.
- 7. Jackson All areas of the township designated as a restricted area.
- 8. Richland All areas of the township designated as a restricted area.
- 9. American All areas of the township designated as a restricted area.
- 10. Bath All areas of the township designated as a restricted area.
- 11. Perry All areas of the township designated as a restricted area except for areas zoned general Industrial.
- 12. Shawnee All areas of the township designated as a restricted area except for areas zoned Industrial.